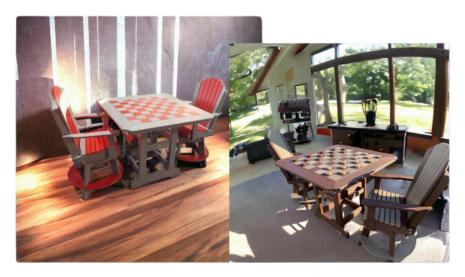

### 44" × 44" CHECKER TABLE

Dining Height Table \$810 Counter Height Table \$830 Bar Height Table \$840