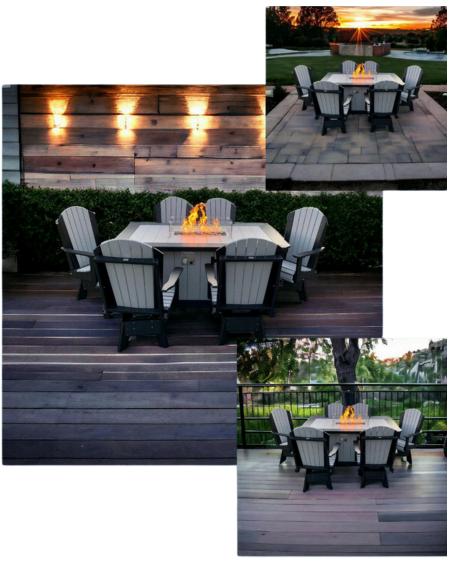

#### 44" X 44" FIRETABLE

25" Tall \$1185 30" Tall \$1260

#### 44" × 72" FIRETABLE

30" Tall \$1560

#### 5' ROUND FRETABLE

25" Tall \$2100 30" Tall \$2280