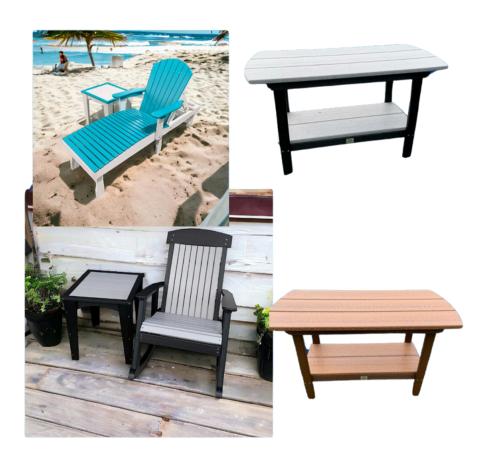

### **CHAISE LOUNGE**

Adirondack Lounge \$600 Chaise Lounge \$550

\*\*table not included

### **COFFEE TABLES**

Standard \$150 Oval \$200