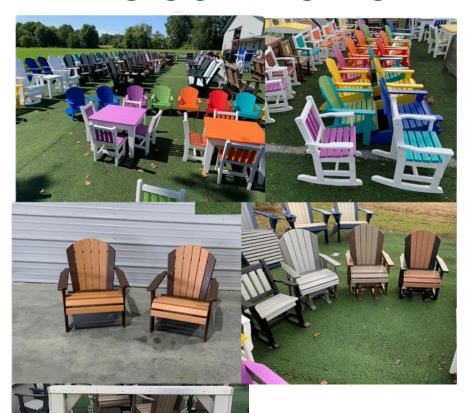

#### **ADIRONDACK CHAIR**

Adirondack Chair \$240 Foot Stool \$130

#### STANDARD ROCKER

Reg Size \$320 XL \$360

\*\*table not included

#### **MODERN ROCKER**

Reg Size \$320 XL \$360

\*\*table not included