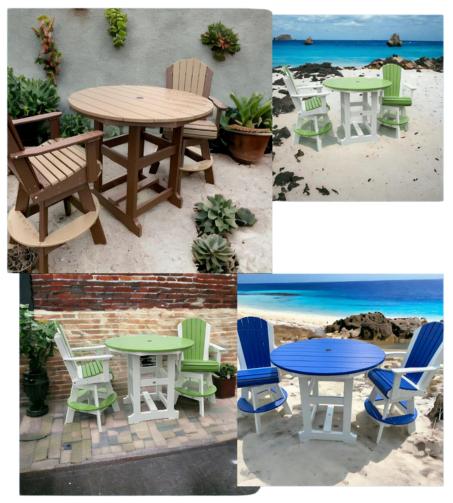

#### **DINING SWIVEL CHAIR**

Dining Height \$450 Counter Height \$540 Bar Height Reg \$540

\*\*table not included

Dining Height Table \$564 Counter Height Table \$588 Bar Height Table \$600

#### 4 FOOT ROUND TABLE

Dining Height \$810 Counter Height \$820 Bar Height \$830

#### 5 FOOT ROUND TABLE

Dining Height Table \$840 Counter Height Table \$865 Bar Height Table \$890