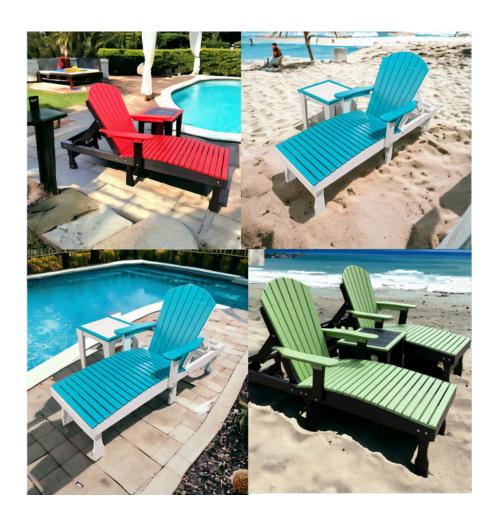

### **CHAISE LOUNGE**

Adirondack Lounge \$600 Chaise Lounge \$550

\*\*table not included