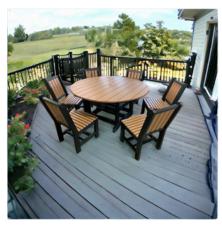

#### 4 FOOT ROUND TABLE

Dining Height \$810 Counter Height \$820 Bar Height \$830

#### 5 FOOT ROUND TABLE

Dining Height Table \$840 Counter Height Table \$865 Bar Height Table \$890