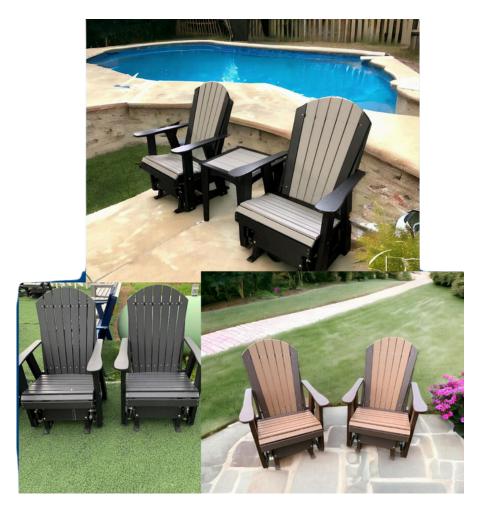

deal outdoor space. We're here to help you bring yours to life! With so many styles and colors to choose from, we're sure to find the perfect piece for you. From Dining Sets to Chaise Lounge Chairs, we have what you need to create your perfect outdoor paradise.



#### **Designed to Last**

Every piece of furniture we sell is hand made using recycled materials! This makes our furniture weatherproof, resistant to splitting and warping, and strong enough to withstand years of use. It's our goal that any piece of furniture you buy from us will last the rest of your life! We even stand behind our work with a 20-year warranty on every piece.

#### <sup>2</sup> FOOT GLIDER SETTEE



\$924

\*\*umbrella not included

## ADIRONDACK GLIDER W/CONSOLE



## ADIRONDACK GLIDER



## ADIRONDACK GLIDER



\$425

\*\*table not included

#### 2 FOOT ADIRONDACK SWIVEL GLIDER



Swivel Glider \$585 Ottoman Reg \$225

## SCROLLBACK GLIDER



2' Scrollback \$405 2' Swivel \$575 4' \$675 5' w/fold down console \$750

#### **ADIRONDACK CHAIR**



Adirondack Chair \$240 Foot Stool \$130

## DINING CHAIR & TABLE BENCH



66" Bench \$349 44" Bench \$275

> Farmhouse Chair \$312 Ad. Chair w/armrests \$390 Ad. Chair w/o armrests \$360

#### **DINING SWIVEL CHAIR**



Dining Height \$450 Counter Height \$540 Bar Height Reg \$540

\*\*table not included



Dining Height Table \$564 Counter Height Table \$588 Bar Height Table \$600

### 



Dining Height Table \$840 Counter Height Table \$864 Bar Height Table \$888

#### 4 FOOT ROUND TABLE



Dining Height \$810 Counter Height \$820 Bar Height \$830

###