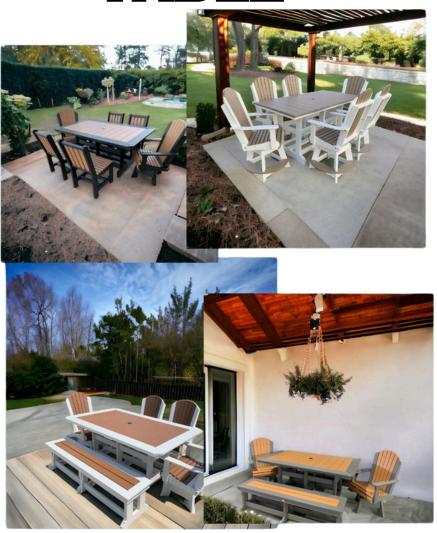

## DINING CHAIR & TABLE BENCH

66" Bench \$349 44" Bench \$275

> Farmhouse Chair \$312 Ad. Chair w/armrests \$390 Ad. Chair w/o armrests \$360

#### 44" X 96" **AB**

Dining Height \$1200 Counter Height \$1275 Bar Height \$1300

\*\*chairs not included

8' Bench Option

Dining Height \$550 Counter Height \$570 Bar Height \$588