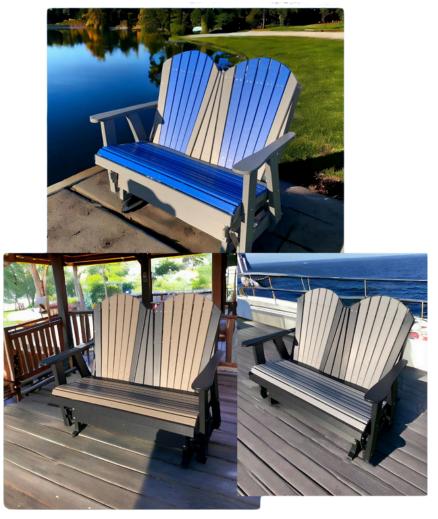

## SCROLLBACK GLIDER

2' Scrollback \$405 2' Swivel \$575 4' \$675 5' w/fold down console \$750