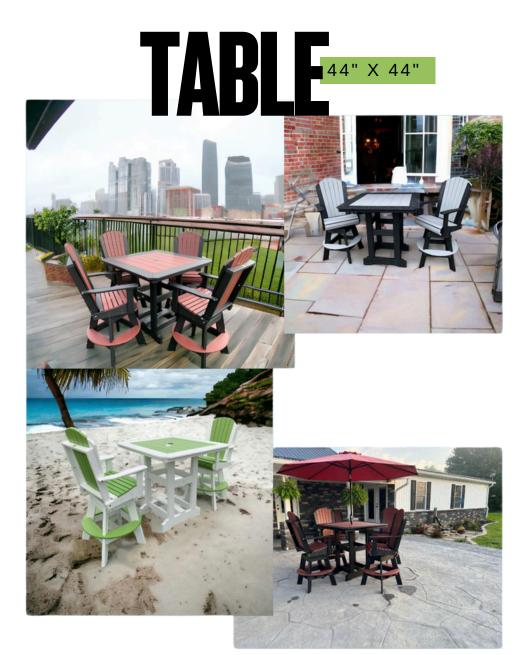

### 44" × 44" CHECKER TABLE

Dining Height Table \$810 Counter Height Table \$830 Bar Height Table \$840