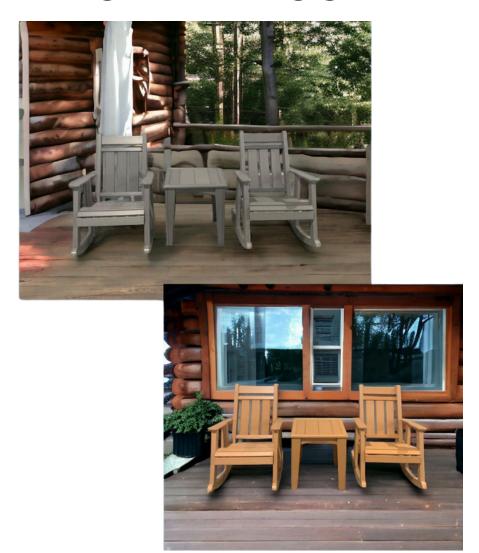

#### STANDARD ROCKER

Reg Size \$320 XL \$360

\*\*table not included

#### **MODERN ROCKER**

Reg Size \$320 XL \$360

\*\*table not included