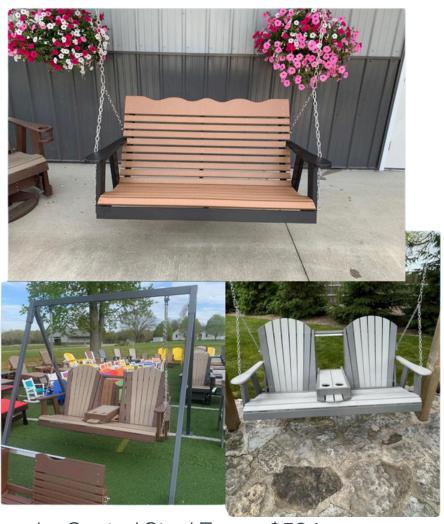

#### **SWINGS**

Powder Coated Steel Frame \$534

4' Adirondack \$525

5' Adirondack \$630

4' Scrollback \$470

5' Scrollback \$570

All swings come with chain and springs.