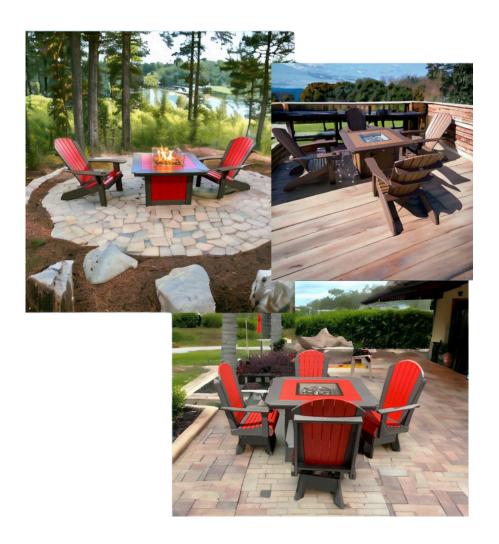

#### 44" X 44" FIRETABLE

25" Tall \$1185 30" Tall \$1260

#### 44" × 72" FIRETABLE

30" Tall \$1560

#### 5' ROUND FRETABLE

25" Tall \$2100 30" Tall \$2280