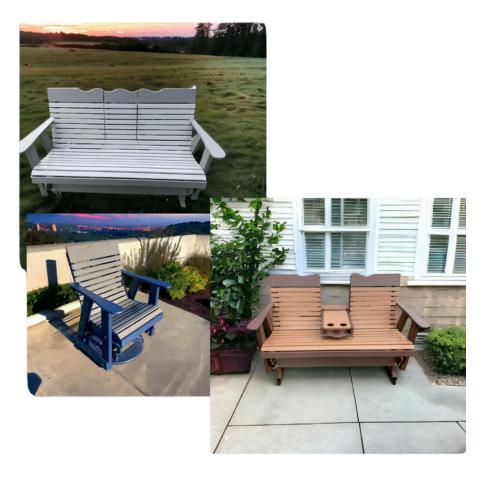

#### <sup>2</sup> FOOT GLIDER SETTEE

\$924

\*\*umbrella not included

## SCROLLBACK GLIDER

2' Scrollback \$405 2' Swivel \$575 4' \$675 5' w/fold down console \$750