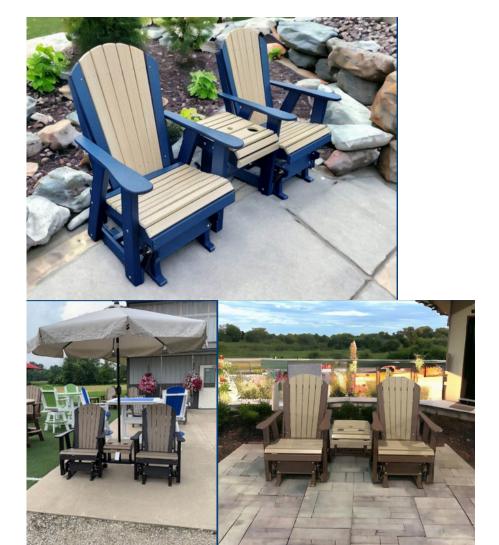

fort Designs Furniture.

#### **The Perfect Fit**

Everyone has a specific picture in mind when they imagine their ideal outdoor space. We're here to help you bring yours to life! With so many styles and colors to choose from, we're sure to find the perfect piece for you. From Dining Sets to Chaise Lounge Chairs, we have what you need to create your perfect outdoor paradise.



#### **Designed to Last**

Every piece of furniture we sell is hand made using recycled materials! This makes our furniture weatherproof, resistant to splitting and warping, and strong enough to withstand years of use. It's our goal that any piece of furniture you buy from us will last the rest of your life! We even stand behind our work with a 20-year warranty on every piece.

#### <sup>2</sup> FOOT GLIDER SETTEE



\$924

\*\*umbrella not included

## ADIRONDACK GLIDER W/CONSOLE



## ADIRONDACK GLIDER



## ADIRONDACK GLIDER



\$425

\*\*table not included

#### 2 FOOT ADIRONDACK SWIVEL GLIDER



Swivel Glider \$585 Ottoman Reg \$225

## SCROLLBACK GLIDER



2' Scrollback \$405 2' Swivel \$575 4' \$675 5' w/fold down console \$750

#### **ADIRONDACK CHAIR**



Adirondack Chair \$240 Foot Stool \$130

## DINING CHAIR & TABLE BENCH



66" Bench \$349 44" Bench \$275

> Farmhouse Chair \$312 Ad. Chair w/armrests \$390 Ad. Chair w/o armrests \$360

#### **DINING SWIVEL CHAIR**



Dining Height \$450 Counter Height \$540 Bar Height Reg \$540

\*\*table not included



Dining Height Table \$564 Counter Height Table \$588 Bar Height Table \$600

### 



Dining Height Table \$840 Counter Height Table \$8