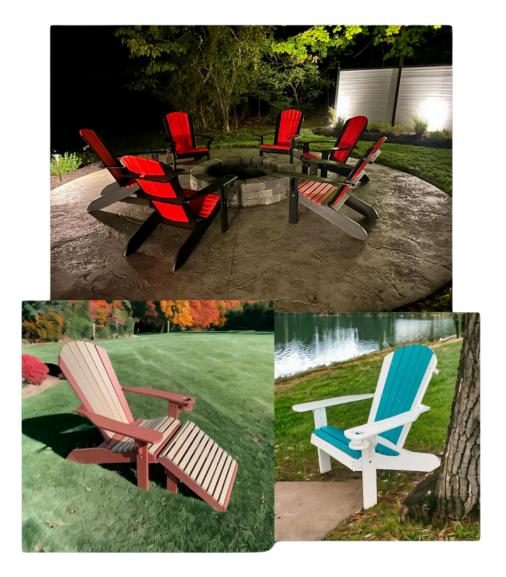

#### **ADIRONDACK CHAIR**

Adirondack Chair \$240 Foot Stool \$130

### **CHAISE LOUNGE**

Adirondack Lounge \$600 Chaise Lounge \$550

\*\*table not included