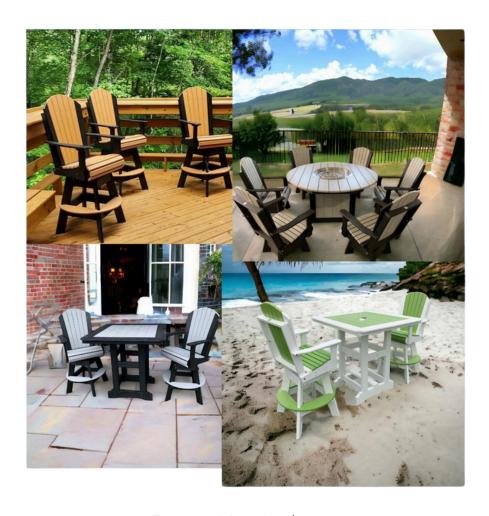

#### **DINING SWIVEL CHAIR**

Dining Height \$450 Counter Height \$540 Bar Height Reg \$540

\*\*table not included

Dining Height Table \$564 Counter Height Table \$588 Bar Height Table \$600

#### CHAIR SETTEE

Counter Height Table \$780 Bar Height Table \$840