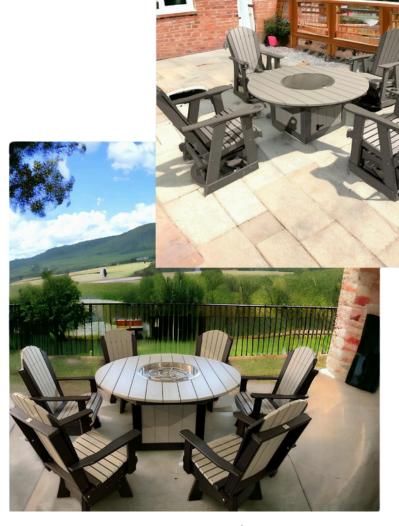

#### 4 FOOT ROUND TABLE

Dining Height \$810 Counter Height \$820 Bar Height \$830

#### 5 FOOT ROUND TABLE

Dining Height Table \$840 Counter Height Table \$865 Bar Height Table \$890

#### 5' ROUND FRETABLE

25" Tall \$2100 30" Tall \$2280