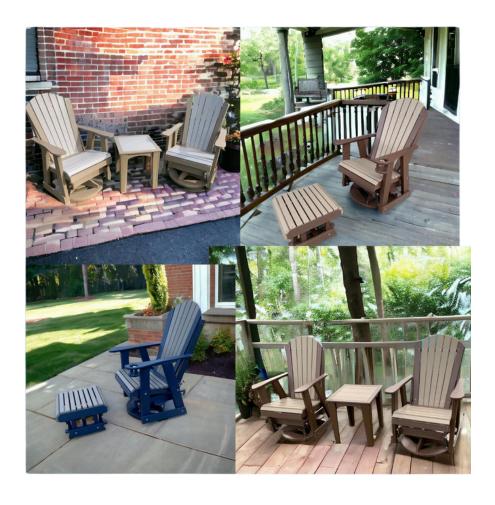

#### STANDARD ROCKER

Reg Size \$320 XL \$360

\*\*table not included

#### **MODERN ROCKER**

Reg Size \$320 XL \$360

\*\*table not included