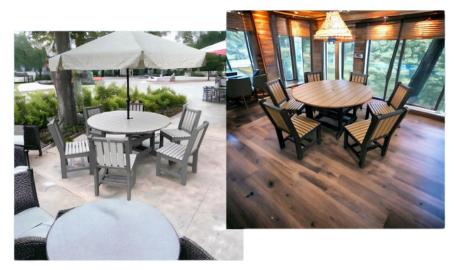

#### 5 FOOT ROUND TABLE

Dining Height Table \$840 Counter Height Table \$865 Bar Height Table \$890