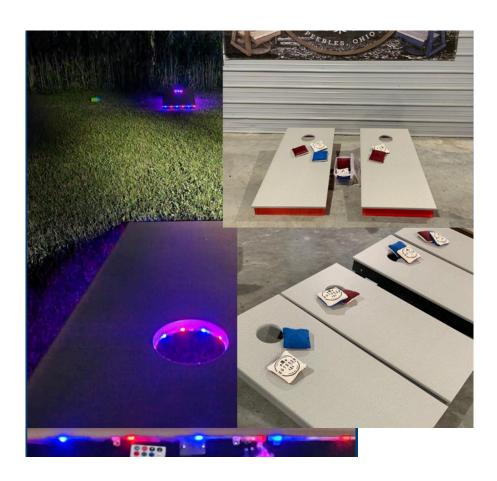

#### **CORNHOLE GAME**

Cornhole Boards \$405 Set of (sticky/slick) Bags \$30 Set of Lights \$50