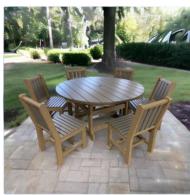

#### 5 FOOT ROUND TABLE

Dining Height Table \$840 Counter Height Table \$865 Bar Height Table \$890