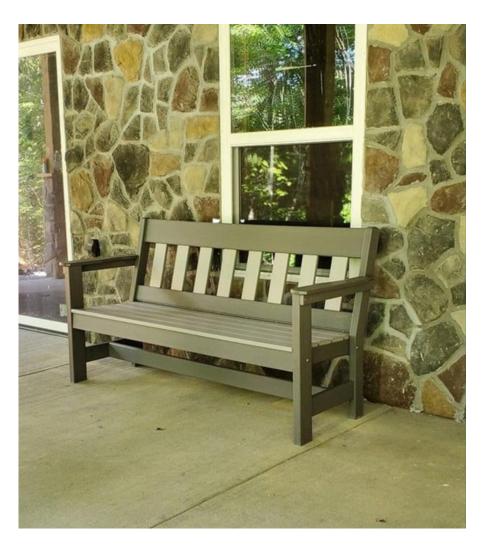

\$820 Bar Height \$830

#### 5 FOOT ROUND TABLE







Dining Height Table \$840 Counter Height Table \$865 Bar Height Table \$890

### 44" × 44" CHECKER TABLE





Dining Height Table \$810 Counter Height Table \$830 Bar Height Table \$840

#### 44" X 44" FIRETABLE



25" Tall \$1185 30" Tall \$1260

#### 44" × 72" FIRETABLE



30" Tall \$1560

#### 5' ROUND FRETABLE



25" Tall \$2100 30" Tall \$2280

### **CHAISE LOUNGE**



Adirondack Lounge \$600 Chaise Lounge \$550

\*\*table not included

#### **PICNIC TABLES**



Rectangle \$1560 Octagon \$1600 Hexagon \$1300

#### STANDARD ROCKER



Reg Size \$320 XL \$360

\*\*table not included

#### **MODERN ROCKER**



Reg Size \$320 XL \$360

\*\*table not included

### **COFFEE TABLES**



Standard \$150 Oval \$200

#### **GARDEN BENCHES**



4 Foot Bench \$550 5 Foot Bench \$635

#### **DEEP SEATING**



Rocker w/cushions \$540 2' w/cushions \$480 4' w/cushions \$990 6' w/cushions \$1294 8' w/cushions \$1610 44"x44"x21" Table \$460

#### **CORNHOLE GAME**



Cornhole Boards \$405 Set of (sticky/slick) Bags \$30 Set of Lights \$50

#### 44" X 96" **AB**



Dining Height \$1200 Counter Height \$1275 Bar Height \$1300

\*\*chairs not included

8' Bench Option

Dining Height \$550 Counter Height \$570 Bar Height \$588

#### **SWINGS**



Powder Coated Steel Frame \$534

4' Adirondack \$525

5' Adirondack \$630

4' Scrollback \$470

5' Scrollback \$570

All swings come with chain and springs.

#### KIDS COLLECTION



Table w/4 Chairs \$615 Glider \$330 Rocker \$105 Adirondack Chair \$105 Swing \$487

#### CHAIR SETTEE



Counter