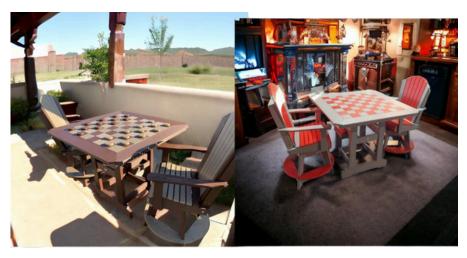

### 44" × 44" CHECKER TABLE

Dining Height Table \$810 Counter Height Table \$830 Bar Height Table \$840