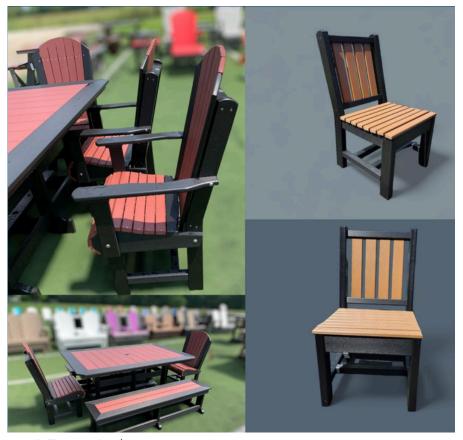

## DINING CHAIR & TABLE BENCH

66" Bench \$349 44" Bench \$275

> Farmhouse Chair \$312 Ad. Chair w/armrests \$390 Ad. Chair w/o armrests \$360