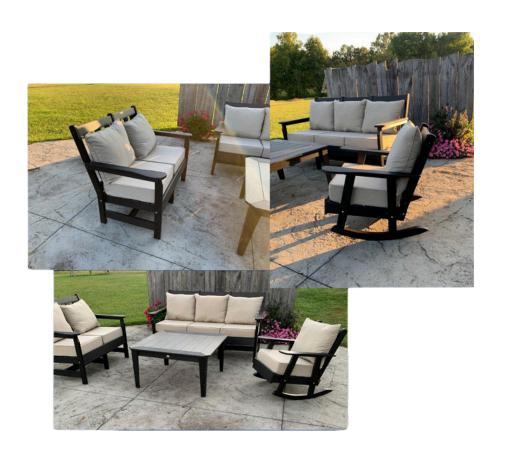

#### **DEEP SEATING**

Rocker w/cushions \$540 2' w/cushions \$480 4' w/cushions \$990 6' w/cushions \$1294 8' w/cushions \$1610 44"x44"x21" Table \$460