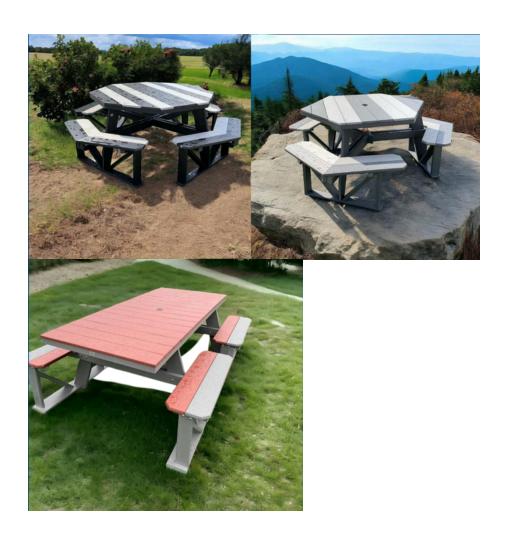

40 Bar Height Reg \$540

\*\*table not included



Dining Height Table \$564 Counter Height Table \$588 Bar Height Table \$600

### 



Dining Height Table \$840 Counter Height Table \$864 Bar Height Table \$888

#### 4 FOOT ROUND TABLE



Dining Height \$810 Counter Height \$820 Bar Height \$830

#### 5 FOOT ROUND TABLE







Dining Height Table \$840 Counter Height Table \$865 Bar Height Table \$890

### 44" × 44" CHECKER TABLE





Dining Height Table \$810 Counter Height Table \$830 Bar Height Table \$840

#### 44" X 44" FIRETABLE



25" Tall \$1185 30" Tall \$1260

#### 44" × 72" FIRETABLE



30" Tall \$1560

#### 5' ROUND FRETABLE



25" Tall \$2100 30" Tall \$2280

### **CHAISE LOUNGE**



Adirondack Lounge \$600 Chaise Lounge \$550

\*\*table not included

#### **PICNIC TABLES**



Rectangle \$1560 Octagon \$1600 Hexagon \$1300

#### STANDARD ROCKER



Reg Size \$320 XL \$360

\*\*table not included

#### **MODERN ROCKER**



Reg Size \$320 XL \$360

\*\*table not included

### **COFFEE TABLES**



Standard \$150 Oval \$200

#### **GARDEN BENCHES**



4 Foot Bench \$550 5 Foot Bench \$635

#### **DEEP SEATING**



Rocker w/cushions \$540 2' w/cushions \$480 4' w/cushions \$990 6' w/cushions \$1294 8' w/cushions \$1610 44"x44"x21" Table \$460

#### **CORNHOLE GAME**



Cornhole Boards \$405 Set of (sticky/slick) Bags \$30 Set of Lights \$50

#### 44" X 96" **AB**



Dining Height \$1200 Counter Height \$1275 Bar Height \$1300

\*\*chairs not included

8' Bench Option

Dining Height \$550 Counter Height \$570 Bar Height \$588

#### **SWINGS**



Powder Coated Steel F