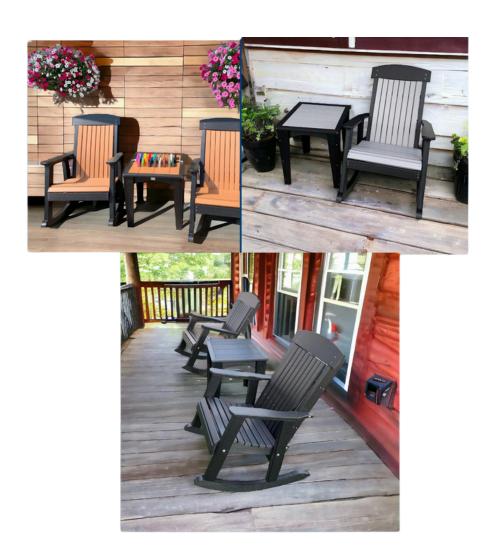

#### STANDARD ROCKER

Reg Size \$320 XL \$360

\*\*table not included

#### **MODERN ROCKER**

Reg Size \$320 XL \$360

\*\*table not included